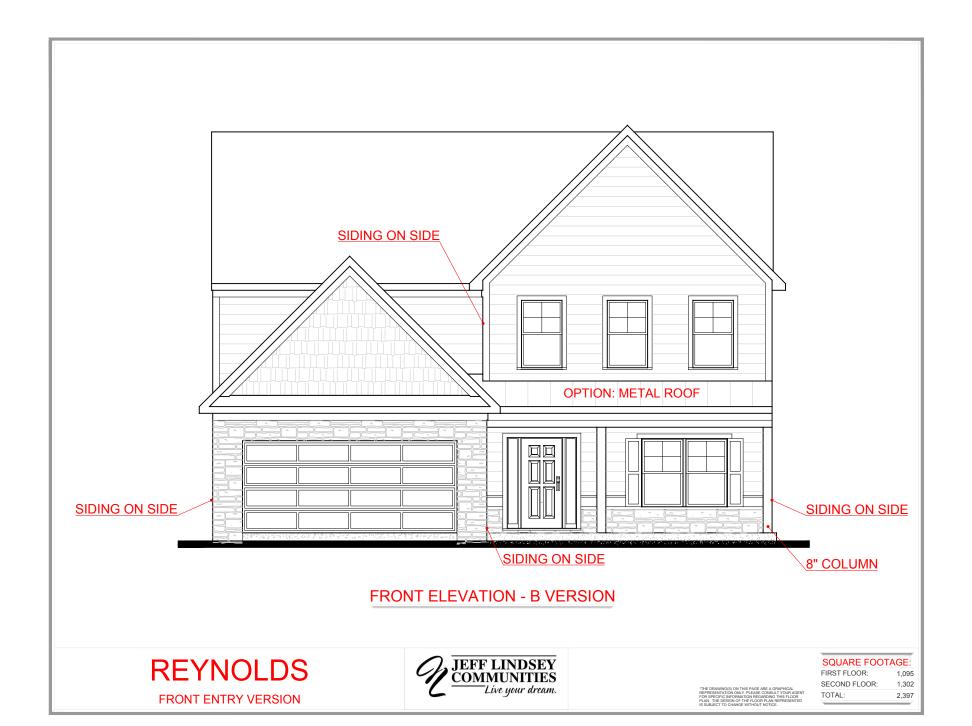

## SQUARE FOOTAGE:

 FIRST FLOOR:
 1,095

 SECOND FLOOR:
 1,302

 TOTAL:
 2,397

"THE DRAWING(S) ON THIS PAGE ARE A GRAPHICAL REPRESENTATION ONLY. PLEASE CONSULT YOUR AGE FOR SPECIFIC INFORMATION REGARDING THIS FLOOR PLAN. THE DESIGN OF THE FLOOR PLAN REPRESENTEL IS NIG ECCY TO CHANGE WITHOUT NOTICE.

FIRST FLOOR PLAN

SQUARE FOOTAGE:

FIRST FLOOR: 1,095 SECOND FLOOR: 1,302 TOTAL: 2,397