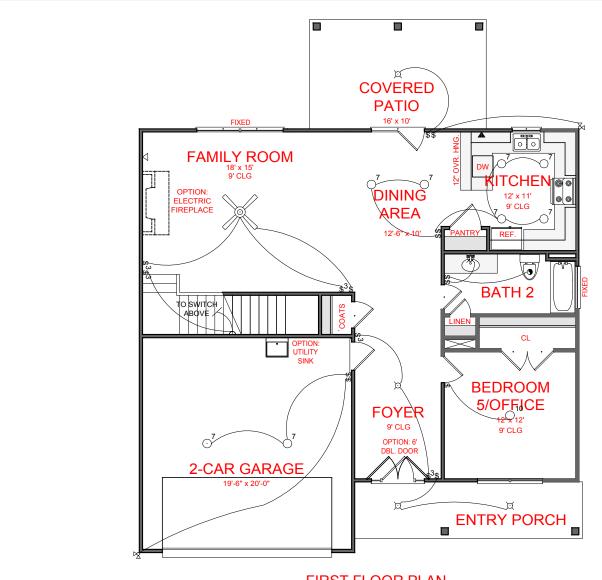

FIRST FLOOR PLAN

SQUARE FOOTAGE:

FIRST FLOOR: 1,095 SECOND FLOOR: 1,302 TOTAL: 2,397