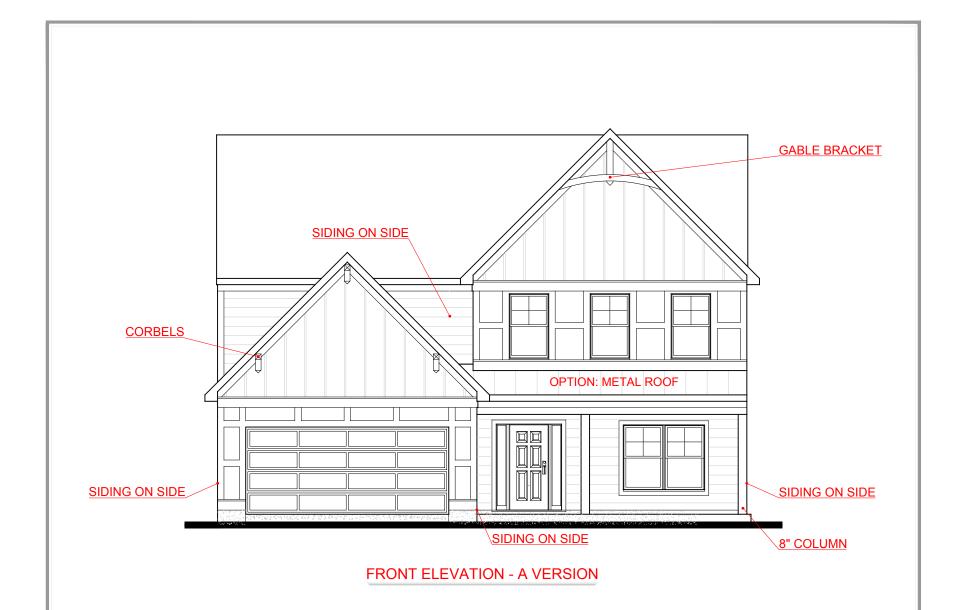

## SQUARE FOOTAGE:

 FIRST FLOOR:
 1,095

 SECOND FLOOR:
 1,302

 TOTAL:
 2,397

"THE DRAWING(S) ON THIS PAGE ARE A GRAPHICAL REPRESENTATION ONLY. PLEASE CONSULT YOUR AGE FOR SPECIFIC INFORMATION REGARDING THIS FLOOR PLAN. THE DESIGN OF THE FLOOR PLAN REPRESENTEL IS NIG ECCY TO CHANGE WITHOUT NOTICE.