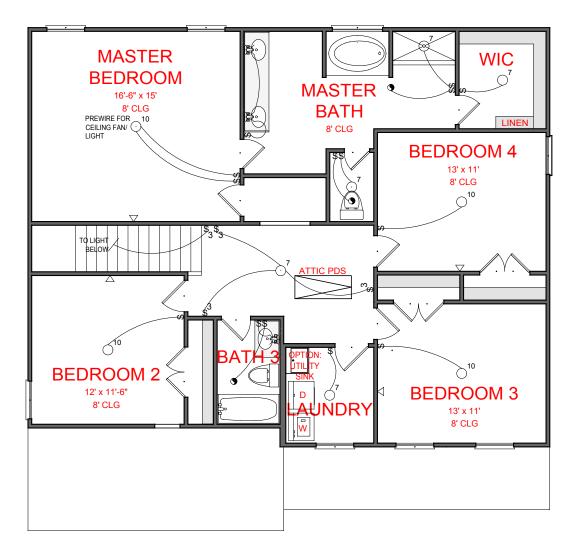

## **SECOND FLOOR PLAN**

## SQUARE FOOTAGE:

 FIRST FLOOR:
 1,095

 SECOND FLOOR:
 1,302

 TOTAL:
 2,397

THE ERANMAGIN ON THE PAGE ARE A GRAPH
REPRESENTATION ON P. PLASE CONSULT TOV
POR SPECIFIC INFORMATION REGULARION THIS
PLAN. THE DISSON OF THE TOOR PLAN EREST