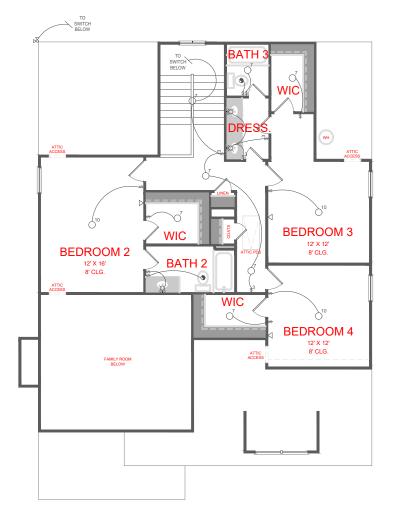

#### SQUARE FOOTAGE:

FIRST FLOOR: 1,534 SECOND FLOOR: 978 TOTAL: 2,512

SECOND FLOOR PLAN

# **KERSHAW**

**OPELIKA VERSION** 