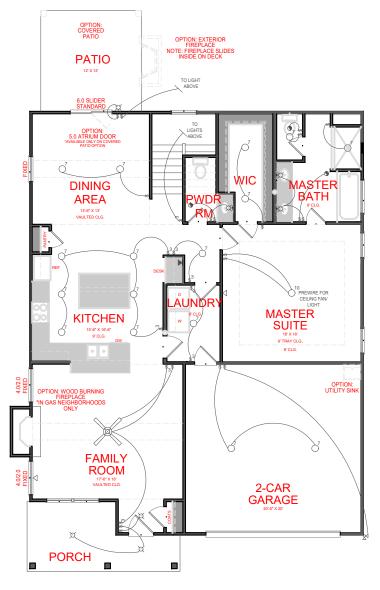

### SQUARE FOOTAGE:

FIRST FLOOR: 1,534 SECOND FLOOR: 978

SPECIFIC INFORMATION REGARDING THIS FLOOR N. THE DESIGN OF THE FLOOR PLAN REPRESENTED .: 2,512

**OPELIKA VERSION** 

SQUARE FOOTAGE:

FIRST FLOOR: SECOND FLOOR:

2,512

1,534

978

FIRST FLOOR PLAN

#### SQUARE FOOTAGE:

FIRST FLOOR: 1,534 SECOND FLOOR: 978 TOTAL: 2,512

SECOND FLOOR PLAN