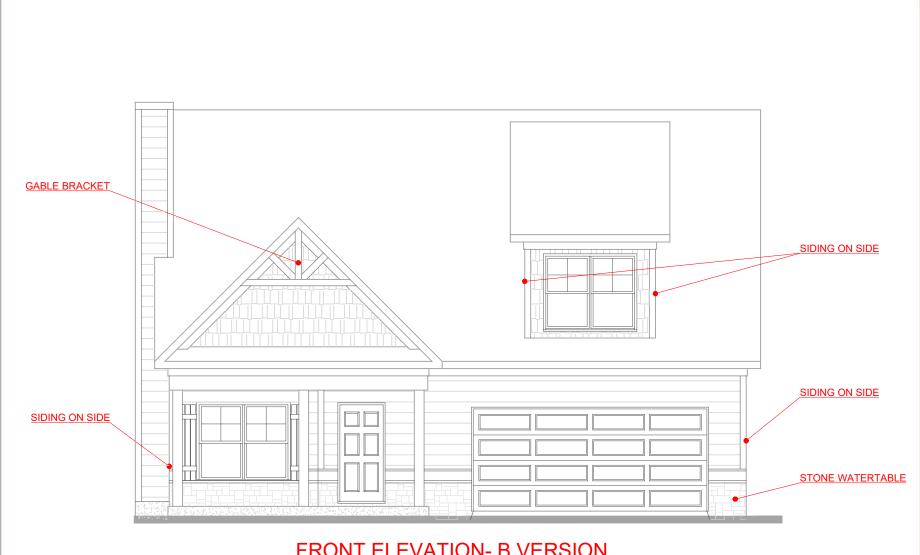

### SQUARE FOOTAGE:

FIRST FLOOR: 1,534 SECOND FLOOR: 978

SPECIFIC INFORMATION REGARDING THIS FLOOR N. THE DESIGN OF THE FLOOR PLAN REPRESENTED .: 2,512







**OPELIKA VERSION** 



SQUARE FOOTAGE:

FIRST FLOOR: SECOND FLOOR:

2,512

1,534

978



FIRST FLOOR PLAN

## **KERSHAW**

**OPELIKA VERSION** 



#### **ELECTRICAL LEGEND**

**CEILING LIGHT FIXTURE** 

紋 WALL LIGHT FIXTURE

⊙' 7" LED DISK

O<sup>10</sup> 10" LED DISK



FLOOD LIGHT FIXTURE

DUPLEX FLOOR OUTLET

TELEPHONE

NETWORK/CABLE

SWITCH

3-WAY SWITCH

4-WAY SWITCH

MOTION SENSOR SWITCH

EXHAUST FAN

EXHAUST FAN/LIGHT

SCONCE LIGHT FIXTURE

#### SQUARE FOOTAGE:

FIRST FLOOR: 1,534 SECOND FLOOR: 978 TOTAL: 2,512



SECOND FLOOR PLAN

# **KERSHAW**

**OPELIKA VERSION** 



## **ELECTRICAL LEGEND**

▼ CEILING LIGHT FIXTURE

₩ WALL LIGHT FIXTURE

O<sup>7</sup> 7" LED DISK

010 10" LED DISK



FLOOD LIGHT FIXTURE

DUPLEX FLOOR OUTLET

**▼** TELEPHONE

◀ NETWORK/CABLE

\$ SWITCH

\