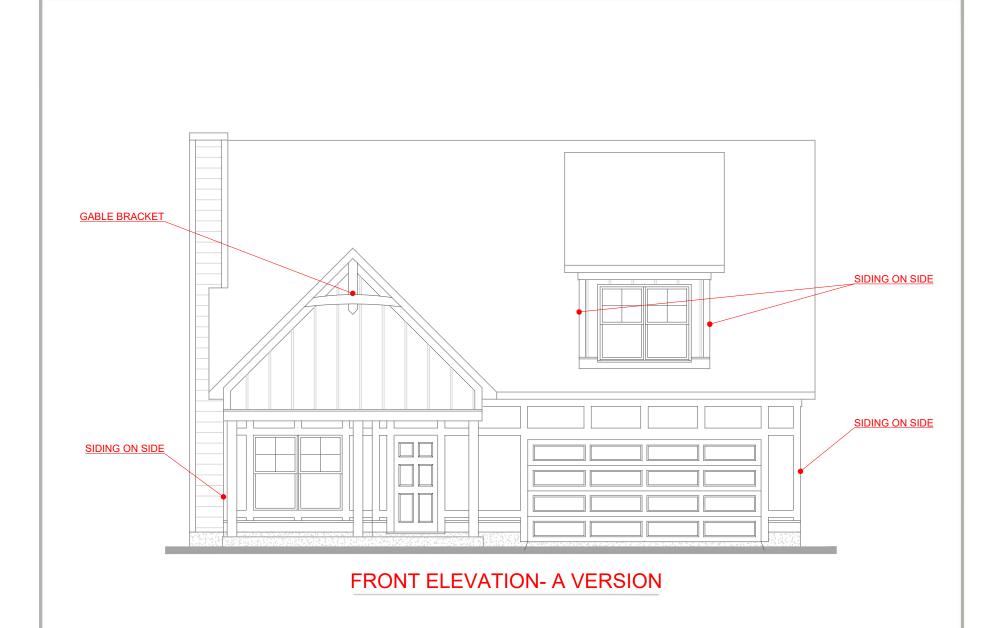

### SQUARE FOOTAGE:

FIRST FLOOR: 1,534 SECOND FLOOR: 978

SPECIFIC INFORMATION REGARDING THIS FLOOR N. THE DESIGN OF THE FLOOR PLAN REPRESENTED .: 2,512







**OPELIKA VERSION** 



SQUARE FOOTAGE:

FIRST FLOOR: SECOND FLOOR:

2,512

1,534

978



FIRST FLOOR PLAN

## **KERSHAW**

**OPELIKA VERSION** 



#### **ELECTRICAL LEGEND**

**CEILING LIGHT FIXTURE** 

紋 WALL LIGHT FIXTURE

⊙' 7" LED DISK

O<sup>10</sup> 10" LED DISK



FLOOD LIGHT FIXTURE

DUPLEX FLOOR OUTLET

TELEPHONE

NETWORK/CABLE

SWITCH

3-WAY SWITCH

4-WAY SWITCH

MOTION SENSOR SWITCH

EXHAUST FAN

EXHAUST FAN/LIGHT

SCONCE LIGHT FIXTURE

#### SQUARE FOOTAGE:

FIRST FLOOR: 1,534 SECOND FLOOR: 978 TOTAL: 2,512



SECOND FLOOR PLAN

# **KERSHAW**

**OPELIKA VERSION** 



## **ELECTRICAL LEGEND**

▼ CEILING LIGHT FIX