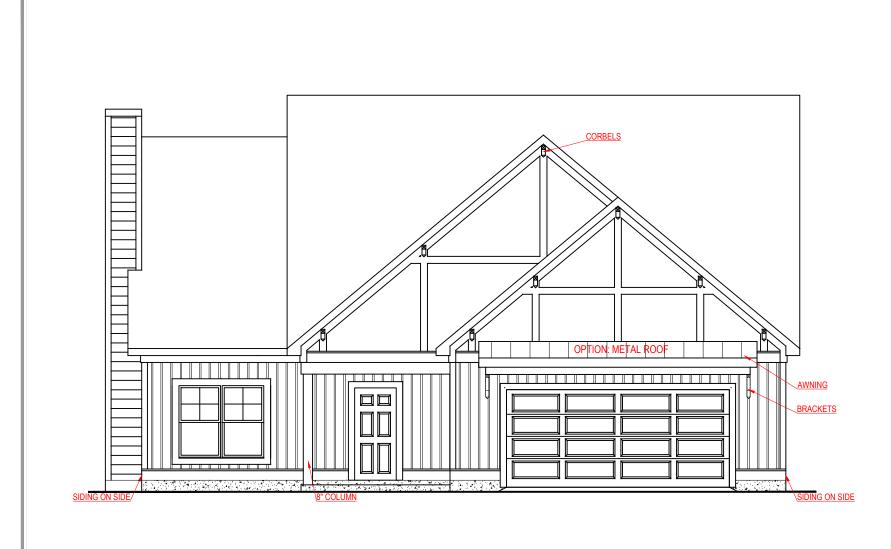

FRONT ELEVATION - A VERSION

**OPELIKA VERSION** 

SQUARE FOOTAGE:

FIRST FLOOR:

SECOND FLOOR: 908 TOTAL: 2,418

1,510

PECIFIC INFORMATION REGARDING THIS FLOOR THE DESIGN OF THE FLOOR PLAN REPRESENTED