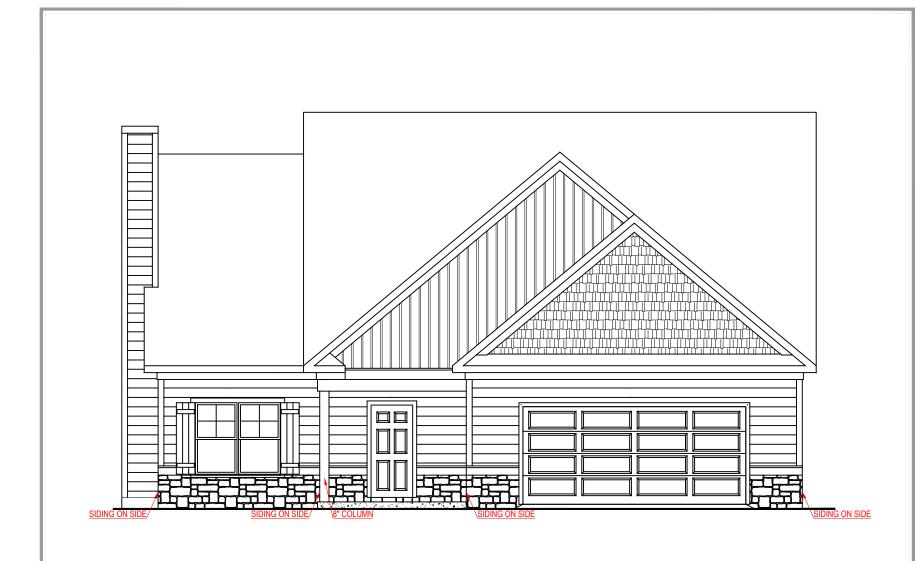

## FRONT ELEVATION - B VERSION

**OPELIKA VERSION** 

SQUARE FOOTAGE:

FIRST FLOOR:

SECOND FLOOR: 908 TOTAL: 2,418

1,510

E DRAWING(S) ON THIS PAGE ARE A GRAPHICAL RESENTATION ONLY. PLEASE CONSULT YOUR AGEN IS PECIFIC INFORMATION REGARDING THIS FLOOR N. THE DESIGN OF THE FLOOR PLAN REPRESENTED