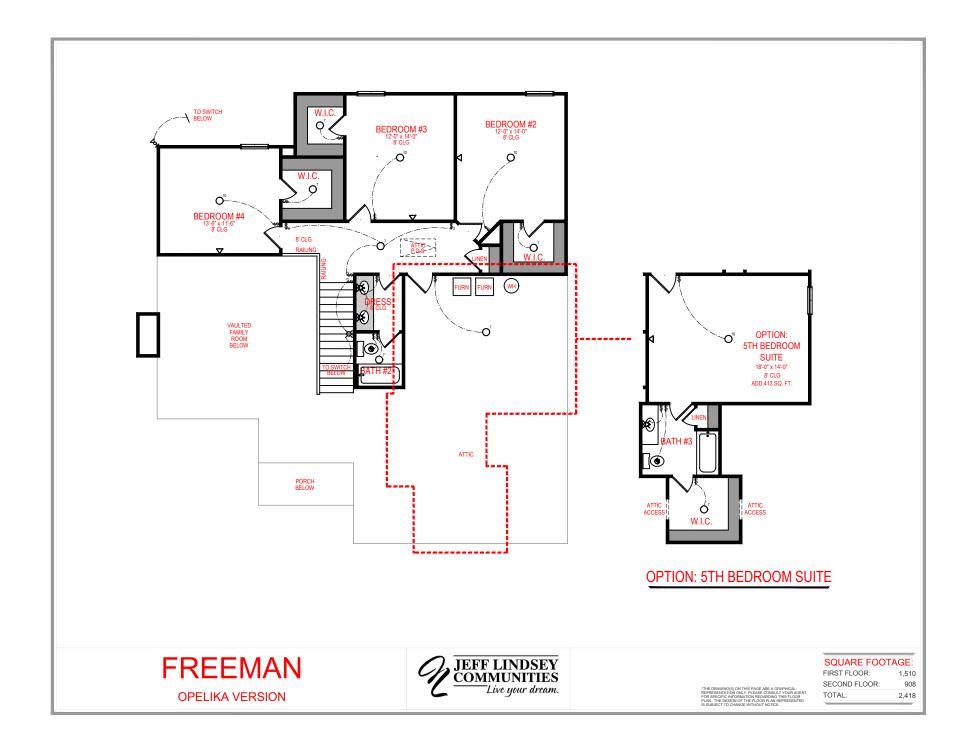

FREEMAN OPELIKA VERSION

SQUARE FOOTAGE: FIRST FLOOR: 1,510

 FIRST FLOOR:
 1,510

 SECOND FLOOR:
 908

 TOTAL:
 2,418

REPRESENTATION ONLY. PLEASE CONSULT YOUR AGE OR SPECIFIC INFORMATION REGARDING THIS FLOOR PLAN. THE DESIGN OF THE FLOOR PLAN REPRESENTE S SUBJECT TO CHANGE WITHOUT NOTICE.