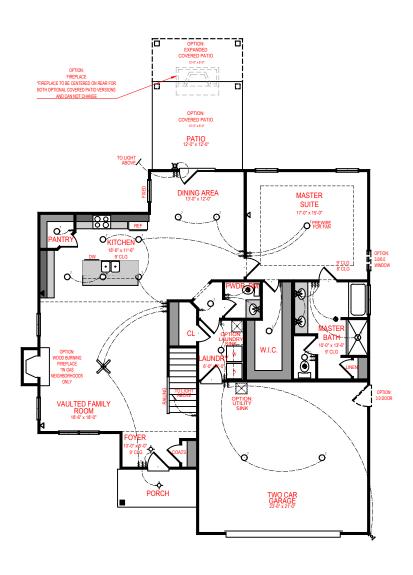

FREEMAN OPELIKA VERSION

SQUARE FOOTAGE: FIRST FLOOR: 1,510

 FIRST FLOOR:
 1,510

 SECOND FLOOR:
 908

 TOTAL:
 2,418

REPRESENTATION ONLY. PLEASE CONSULT YOUR AGE OR SPECIFIC INFORMATION REGARDING THIS FLOOR PLAN. THE DESIGN OF THE FLOOR PLAN REPRESENTE S SUBJECT TO CHANGE WITHOUT NOTICE.