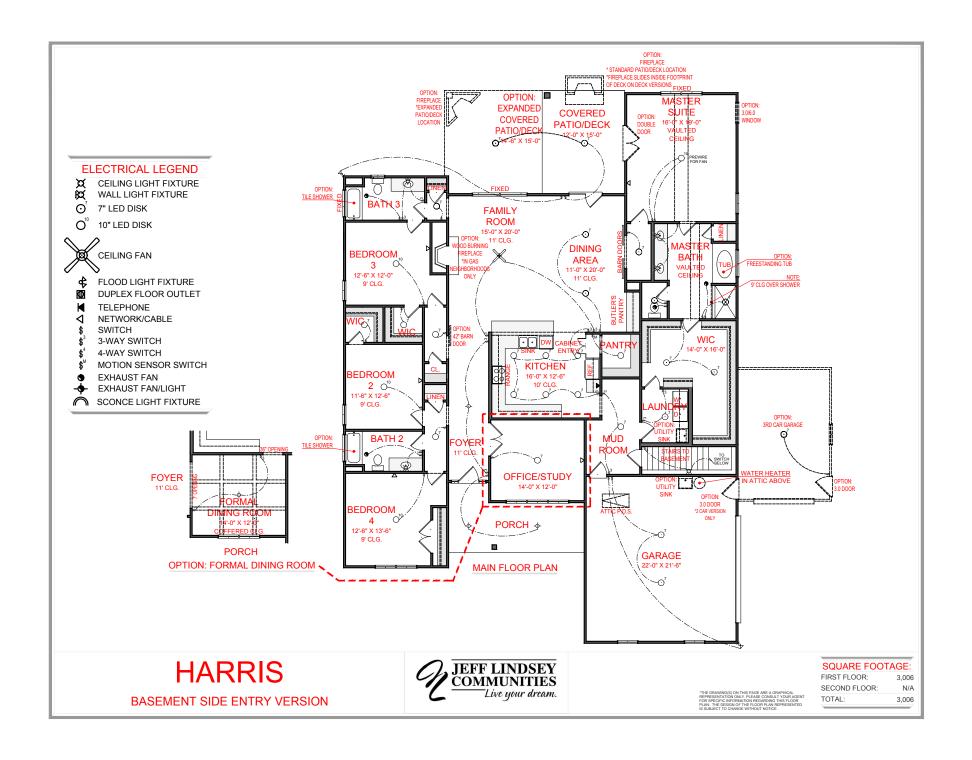

**BASEMENT SIDE ENTRY VERSION** 

SQUARE FOOTAGE: 3,006

FIRST FLOOR:

SECOND FLOOR: N/A TOTAL: 3,006

REAR ELEVATION- STANDARD PATIO

REAR ELEVATION- EXPANDED PATIO OPTION

**REAR ELEVATIONS** 

SQUARE FOOTAGE: N/A

FIRST FLOOR: SECOND FLOOR:

N/A TOTAL: N/A

HARRIS
BASEMENT VERSION

HE DRAWING(S) ON THIS PAGE ARE A GRAPHICAL PRESENTATION ONLY. PLEASE CONSULT YOUR AGENT R SPECIFIC INFORMATION REGARDING THIS FLOOR NN. THE DESIGN OF THE FLOOR PLAN REPRESENTED SUBJECT TO CHANGE WITHOUT NOTICE. SQUARE FOOTAGE:
FIRST FLOOR: 3,006
SECOND FLOOR: N/A

TOTAL: 3,006

**HARRIS** 

**BASEMENT VERSION** 

FIRST FLOOR:

SQUARE FOOTAGE: 3,006 SECOND FLOOR: N/A TOTAL: 3,006

**HARRIS BASEMENT VERSION** 

SWITCH

SQUARE FOOTAGE: FIRST FLOOR: 3,006 SECOND FLOOR: N/A TOTAL: 3,006