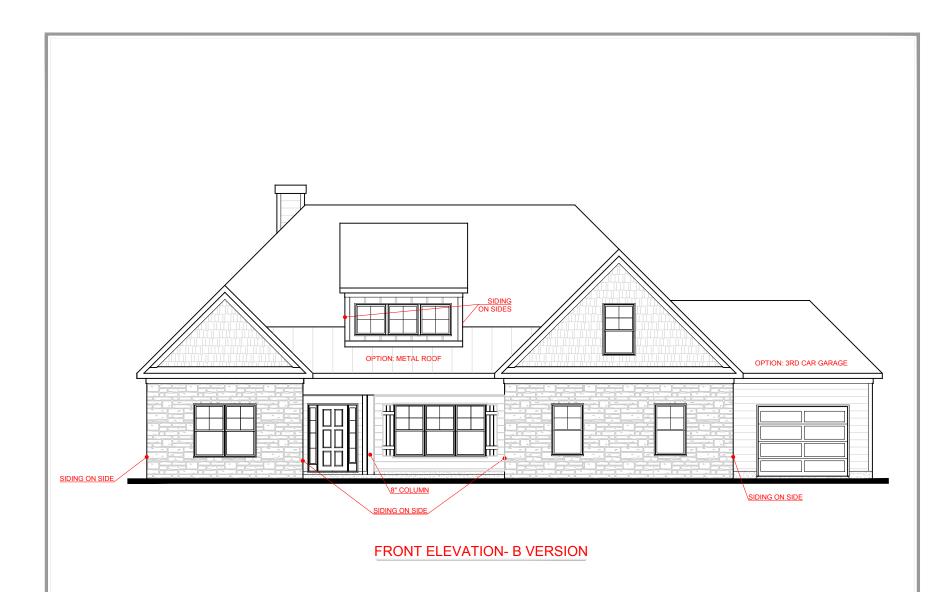

**BASEMENT SIDE ENTRY VERSION** 

SQUARE FOOTAGE: 3,006

FIRST FLOOR:

SECOND FLOOR: N/A TOTAL: 3,006

REAR ELEVATION- STANDARD PATIO

REAR ELEVATION- EXPANDED PATIO OPTION

**REAR ELEVATIONS** 

SQUARE FOOTAGE: N/A