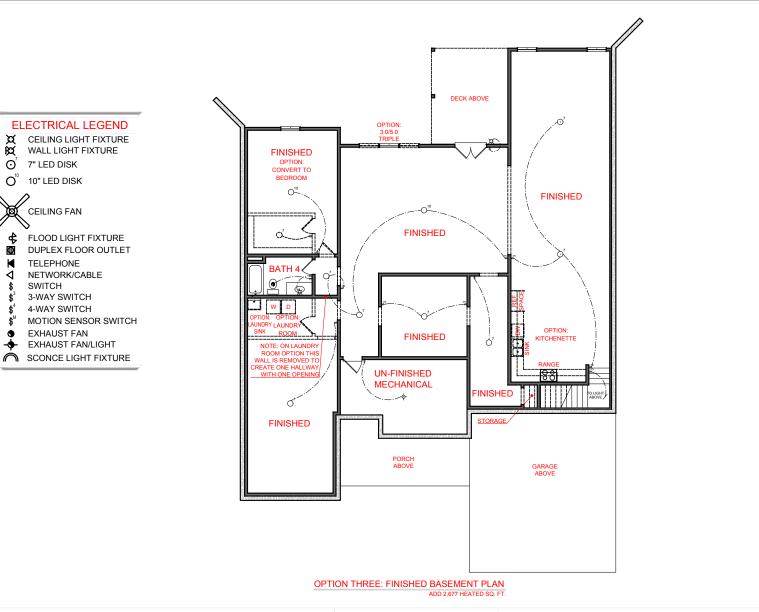

FIRST FLOOR: SECOND FLOOR:

N/A TOTAL: N/A

HARRIS
BASEMENT VERSION

HE DRAWING(S) ON THIS PAGE ARE A GRAPHICAL PRESENTATION ONLY. PLEASE CONSULT YOUR AGENT R SPECIFIC INFORMATION REGARDING THIS FLOOR NN. THE DESIGN OF THE FLOOR PLAN REPRESENTED SUBJECT TO CHANGE WITHOUT NOTICE. SQUARE FOOTAGE:
FIRST FLOOR: 3,006
SECOND FLOOR: N/A

TOTAL: 3,006

**HARRIS** 

**BASEMENT VERSION** 

FIRST FLOOR:

SQUARE FOOTAGE: 3,006 SECOND FLOOR: N/A TOTAL: 3,006

**HARRIS BASEMENT VERSION** 

SWITCH

SQUARE FOOTAGE: FIRST FLOOR: 3,006 SECOND FLOOR: N/A TOTAL: 3,006