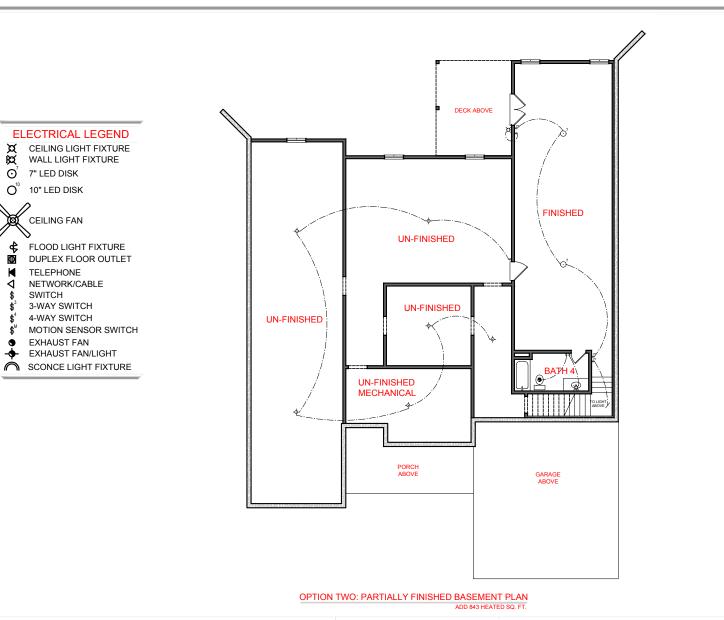

FIRST FLOOR: SECOND FLOOR:

N/A TOTAL: N/A

HARRIS
BASEMENT VERSION

HE DRAWING(S) ON THIS PAGE ARE A GRAPHICAL PRESENTATION ONLY. PLEASE CONSULT YOUR AGENT R SPECIFIC INFORMATION REGARDING THIS FLOOR NN. THE DESIGN OF THE FLOOR PLAN REPRESENTED SUBJECT TO CHANGE WITHOUT NOTICE. SQUARE FOOTAGE:
FIRST FLOOR: 3,006
SECOND FLOOR: N/A

TOTAL: 3,006

**HARRIS** 

**BASEMENT VERSION** 

FIRST FLOOR:

SQUARE FOOTAGE: 3,006 SECOND FLOOR: N/A TOTAL: 3,006

**HARRIS BASEMENT VERSION** 

SWITCH

SQUARE FOOTAGE: FIRST FLOOR: 3,006 SECOND FLOOR: N/A TOTAL: 3,006