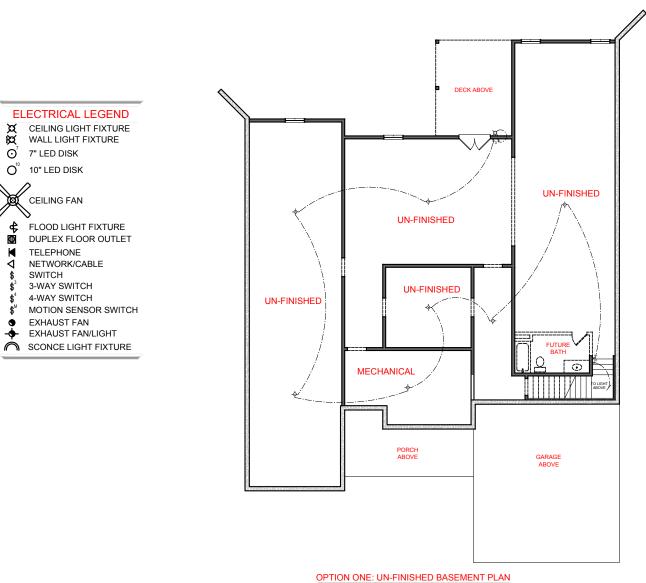

FIRST FLOOR: SECOND FLOOR:

N/A TOTAL: N/A

HARRIS
BASEMENT VERSION

HE DRAWING(S) ON THIS PAGE ARE A GRAPHICAL PRESENTATION ONLY. PLEASE CONSULT YOUR AGENT R SPECIFIC INFORMATION REGARDING THIS FLOOR NN. THE DESIGN OF THE FLOOR PLAN REPRESENTED SUBJECT TO CHANGE WITHOUT NOTICE. SQUARE FOOTAGE:
FIRST FLOOR: 3,006
SECOND FLOOR: N/A

TOTAL: 3,006

**HARRIS** 

**BASEMENT VERSION** 

FIRST FLOOR:

SQUARE FOOTAGE: 3,006 SECOND FLOOR: N/A TOTAL: 3,006

**HARRIS BASEMENT VERSION** 

SWITCH

SQUARE FOOTAGE: FIRST FLOOR: 3,006 SECOND FLOOR: N/A TOTAL: 3,006