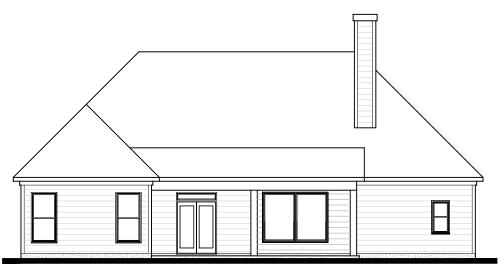

**BASEMENT SIDE ENTRY VERSION** 

SQUARE FOOTAGE: 3,006

FIRST FLOOR:

SECOND FLOOR: N/A TOTAL: 3,006

REAR ELEVATION- STANDARD PATIO

REAR ELEVATION- EXPANDED PATIO OPTION

**REAR ELEVATIONS** 

SQUARE FOOTAGE: N/A