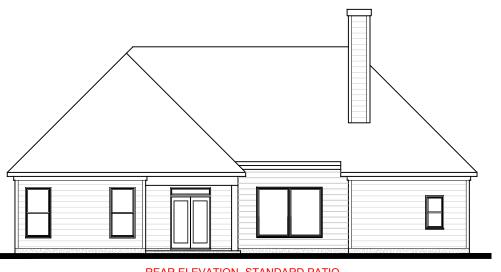

**BASEMENT SIDE ENTRY VERSION** 

SQUARE FOOTAGE: 3,006

FIRST FLOOR:

SECOND FLOOR: N/A TOTAL: 3,006

REAR ELEVATION- STANDARD PATIO

REAR ELEVATION- EXPANDED PATIO OPTION

**REAR ELEVATIONS** 

SQUARE FOOTAGE: N/A