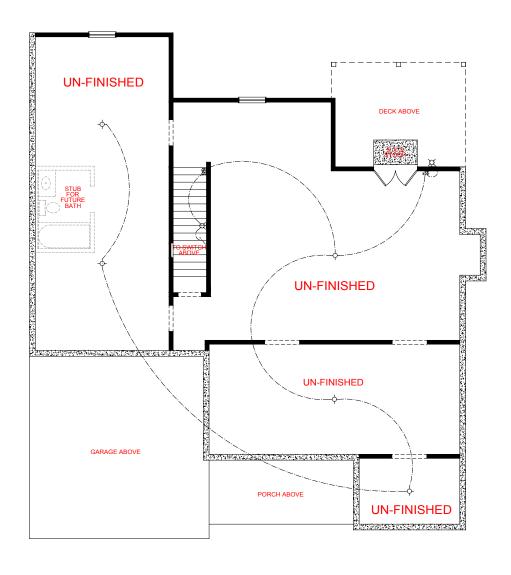

FRONT ELEVATION - B VERSION





### SQUARE FOOTAGE:

FIRST FLOOR: 1,934 SQ. FT. SECOND FLOOR: 683 SQ. FT.

TOTAL:

THE DRAWING(S) ON THIS PAGE ARE A GRAPHICAL REPRESENTATION ONLY. PLEASE CONSULT YOUR AGENT FOR SPECIFIC INFORMATION REPARAINING THIS FLOOR PLAN. THE DESIGN OF THE FLOOR PLAN REPRESENTED IS SUBJECT TO CHANGE WITHOUT NOTICE.

2.617 SQ. FT.



## **OPTION: BASEMENT**

# **DANSBY** SIDE ENTRY VERSION



#### **ELECTRICAL LEGEND** CEILING LIGHT FIXTURE

Ø,

WALL LIGHT FIXTURE

0 7" LED DISK

 $\bigcirc^{10}$ 10" LED DISK

\$ ₩ FLOOD LIGHT FIXTURE

DUPLEX FLOOR OUTLET

TELEPHONE

TELEVISION

SWITCH

3-WAY SWITCH MOTION SENSOR SWITCH

EXHAUST FAN

- EXHAUST FAN/LIGHT

SCONCE LIGHT FIXTURE

#### SQUARE FOOTAGE:

FIRST FLOOR: 1,934 SQ. FT. SECOND FLOOR: 683 SQ. FT.

TOTAL:

THE DRAWING(S) ON THIS PAGE ARE A GRAPHICAL REPRESENTATION DNLY. PILEASE CONSULT YOUR AGENT FOR SPECIFIC INFORMATION REPARAING THIS FLOOR PLAN. THE DESIGN OF THE FLOOR PLAN REPRESENTED IS SUBJECT TO CHANGE WITHOUT NOTICE.

2,617 SQ. FT.





## SECOND FLOOR





## **ELECTRICAL LEGEND**

CEILING LIGHT FIXTURE
WALL LIGHT FIXTURE

7" LED DISK

O 10" LED DISK

FLOOD