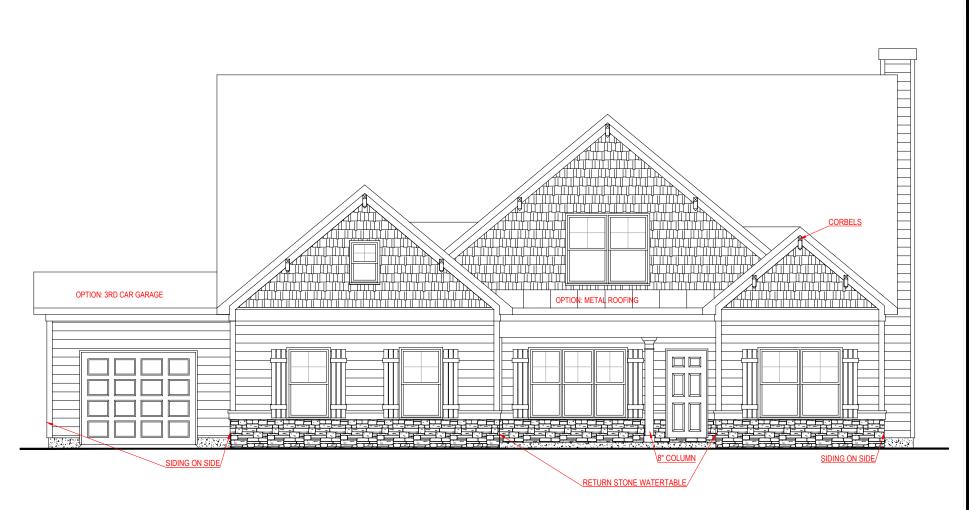

FRONT ELEVATION - B VERSION





### SQUARE FOOTAGE:

FIRST FLOOR: 1,934 SQ. FT. SECOND FLOOR: 683 SQ. FT.

TOTAL:

THE DRAWING(S) ON THIS PAGE ARE A GRAPHICAL REPRESENTATION ONLY. PLEASE CONSULT YOUR AGENT FOR SPECIFIC INFORMATION REPARAINING THIS FLOOR PLAN. THE DESIGN OF THE FLOOR PLAN REPRESENTED IS SUBJECT TO CHANGE WITHOUT NOTICE.

2.617 SQ. FT.



## **OPTION: BASEMENT**

# **DANSBY** SIDE ENTRY VERSION



#### **ELECTRICAL LEGEND** CEILING LIGHT FIXTURE

Ø,

WALL LIGHT FIXTURE

0 7" LED DISK

 $\bigcirc^{10}$ 10" LED DISK

\$ ₩ FLOOD LIGHT FIXTURE

DUPLEX FLOOR OUTLET

TELEPHONE

TELEVISION

SWITCH

3-WAY SWITCH MOTION SENSOR SWITCH

EXHAUST FAN

- EXHAUST FAN/LIGHT

SCONCE LIGHT FIXTURE

#### SQUARE FOOTAGE:

FIRST FLOOR: 1,934 SQ. FT. SECOND FLOOR: 683 SQ. FT.

TOTAL:

THE DRAW