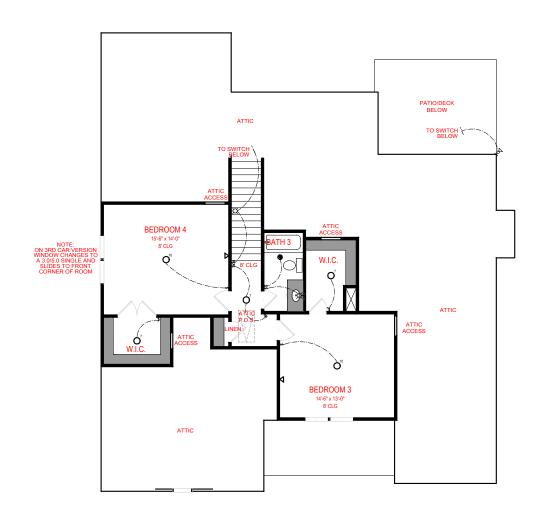

## SECOND FLOOR

## **ELECTRICAL LEGEND**

CEILING LIGHT FIXTURE
WALL LIGHT FIXTURE

7" LED DISK

O 10" LED DISK

FLOOD LIGHT FIXTURE

DUPLEX FLOOR OUTLET

TELEPHONE TELEVISION SWITCH

3-WAY SWITCH MOTION SENSOR SWITCH

EXHAUST FAN EXHAUST FAN/LIGHT

SCONCE LIGHT FIXTURE

#### SQUARE FOOTAGE:

FIRST FLOOR: FIRST FLOOR: 1,934 SQ. FT. SECOND FLOOR: 683 SQ. FT.

\*THE DRAWING(S) ON THIS PAGE ARE A GRAPHICAL REPRESENTATION ONLY. PLEASE CONSULT YOUR AGENT FOR SPECIFIC INFORMATION REGARDING THIS FLOOR PLAN. THE DESIGN OF THE FLOOR PLAN REPRESENTED IS SUBJECT TO CHANGE WITHOUT NOTICE.

2,617 SQ. FT.