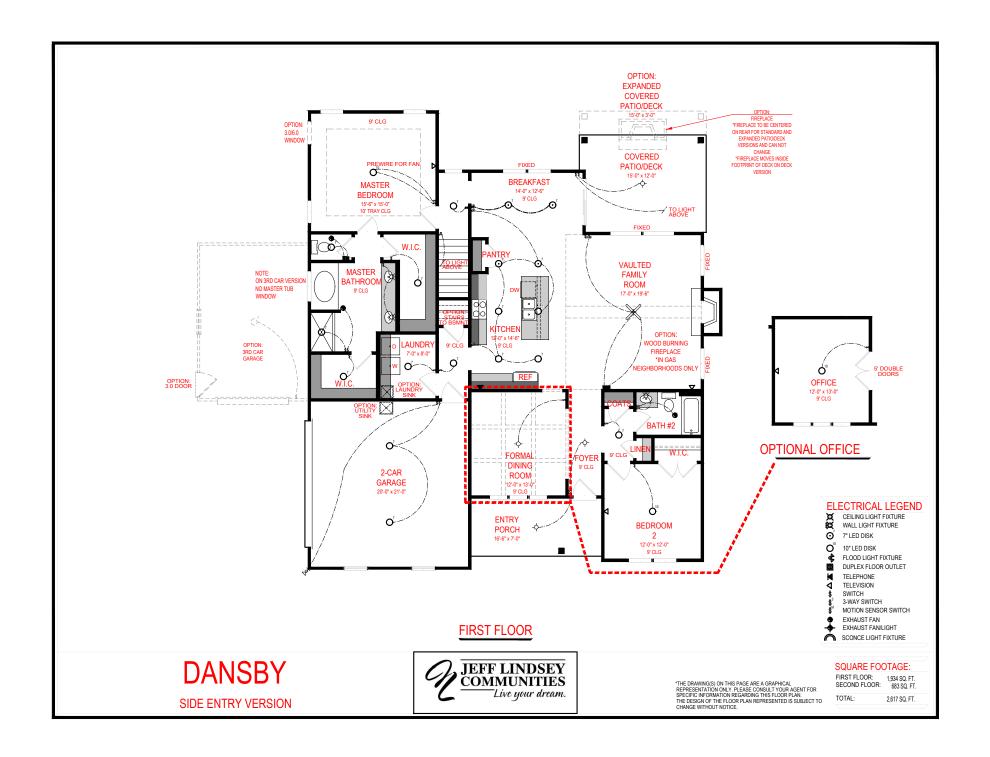

# **DANSBY** SIDE ENTRY VERSION

#### **ELECTRICAL LEGEND** CEILING LIGHT FIXTURE

Ø,

WALL LIGHT FIXTURE

0 7" LED DISK

 $\bigcirc^{10}$ 10" LED DISK

\$ ₩ FLOOD LIGHT FIXTURE

DUPLEX FLOOR OUTLET

TELEPHONE

TELEVISION

SWITCH

3-WAY SWITCH MOTION SENSOR SWITCH

EXHAUST FAN

- EXHAUST FAN/LIGHT

SCONCE LIGHT FIXTURE

#### SQUARE FOOTAGE:

FIRST FLOOR: 1,934 SQ. FT. SECOND FLOOR: 683 SQ. FT.

TOTAL:

THE DRAWING(S) ON THIS PAGE ARE A GRAPHICAL REPRESENTATION DNLY. PILEASE CONSULT YOUR AGENT FOR SPECIFIC INFORMATION REPARAING THIS FLOOR PLAN. THE DESIGN OF THE FLOOR PLAN REPRESENTED IS SUBJECT TO CHANGE WITHOUT NOTICE.

2,617 SQ. FT.